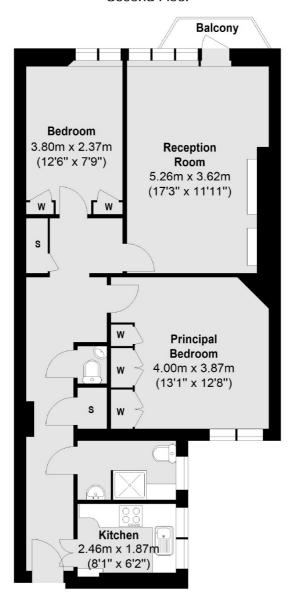

### Cadogan Square, SW1X

Second Floor

Total Area (approx.): 70.55 sq. m (759.4 sq. ft)

Not to scale, for guidance only and must not be relied upon as a statement of fact.

All measurements and areas are approximate only