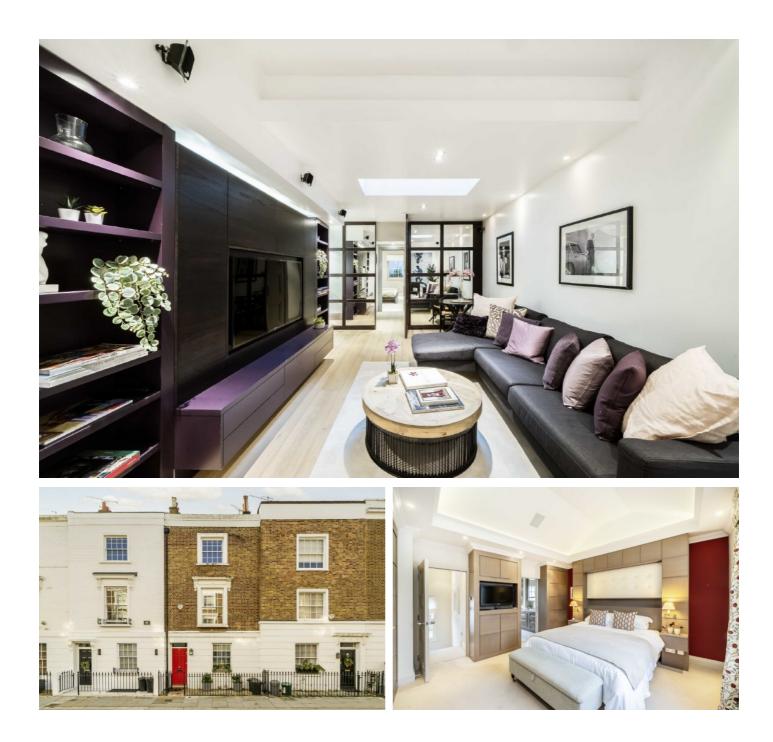

### Radnor Walk, SW3

This stunning home has been carefully remodelled and finished to the highest of standards throughout. Of particular note are the large living spaces, the peaceful terrace and private garden.

As you enter the house you are welcomed by a reception room that leads into the spacious open-plan kitchen and dining area. The lower ground floor comprises of a media room, wine cellar, steam room and a double bedroom. The first floor has two en-suite bedrooms, one with a south west facing terrace and at the top of the house in the principal bedroom en-suite.