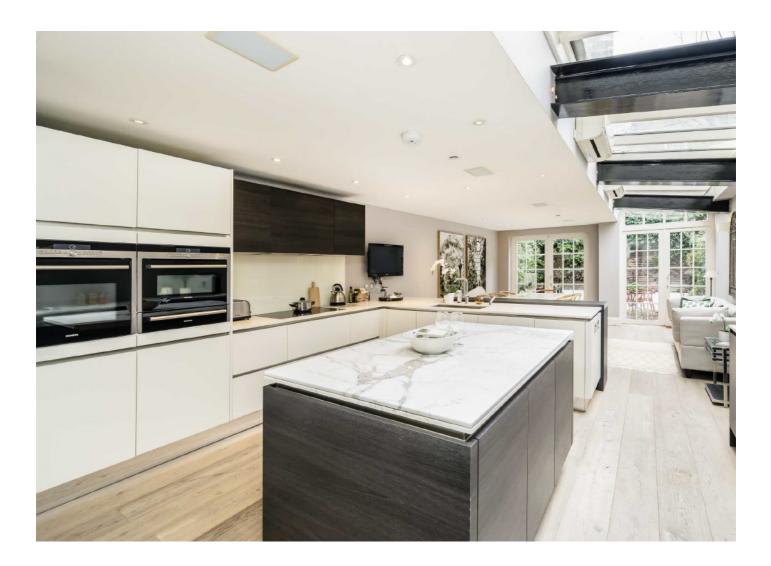

### Radnor Walk, SW3

This stunning home has been carefully remodelled and finished to the highest of standards throughout. Of particular note are the large living spaces, the peaceful terrace and private garden.

As you enter the house you are welcomed by a reception room that leads into the spacious open-plan kitchen and dining area. The lower ground floor comprises of a media room, wine cellar, steam room and a double bedroom. The first floor has two en-suite bedrooms, one with a south west facing terrace and at the top of the house in the principal bedroom en-suite.