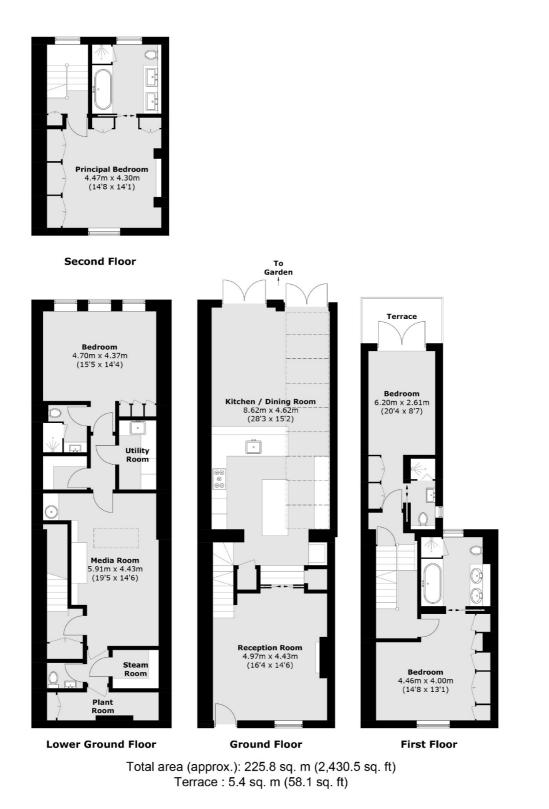

As you enter the house you are welcomed by a reception room that leads into the spacious open-plan kitchen and dining area. The lower ground floor comprises of a media room, wine cellar, steam room and a double bedroom. The first floor has two en-suite bedrooms, one with a south west facing terrace and at the top of the house in the principal bedroom en-suite.