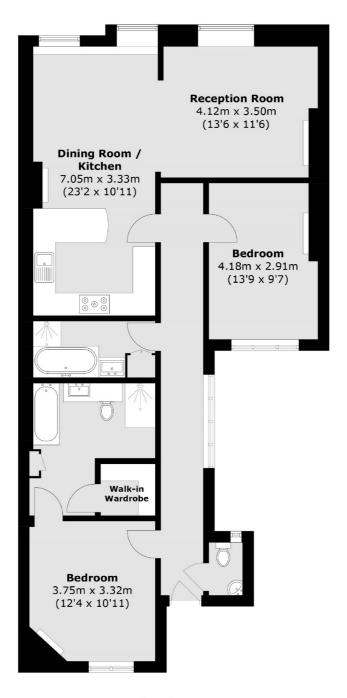

## Lennox Gardens, SW1X

£1,234 Per week

A stunning two bedroom two bathroom flat located on the top floor overlooking Lennox Gardens. The flat benefits from high ceilings, wooden floors throughout and flooded with natural light.

#### **Features**

Two Double Bedrooms Two Bathrooms Open Plan Wood Flooring Lennox Gardens Porter

#### **Fourth Floor**

Chelsea and Belgravia

45 Sloane Avenue

020 7590 9500

London

Lettings

SW33DH

Total area (approx.): 98.5 sq. m (1,060.2 sq. ft)