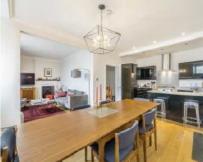

## Lennox Gardens, SW1X

£1,234 Per week

A stunning two bedroom two bathroom flat located on the top floor overlooking Lennox Gardens. The flat benefits from high ceilings, wooden floors throughout and flooded with natural light.

#### **Features**

Two Double Bedrooms Two Bathrooms Open Plan Wood Flooring Lennox Gardens Porter