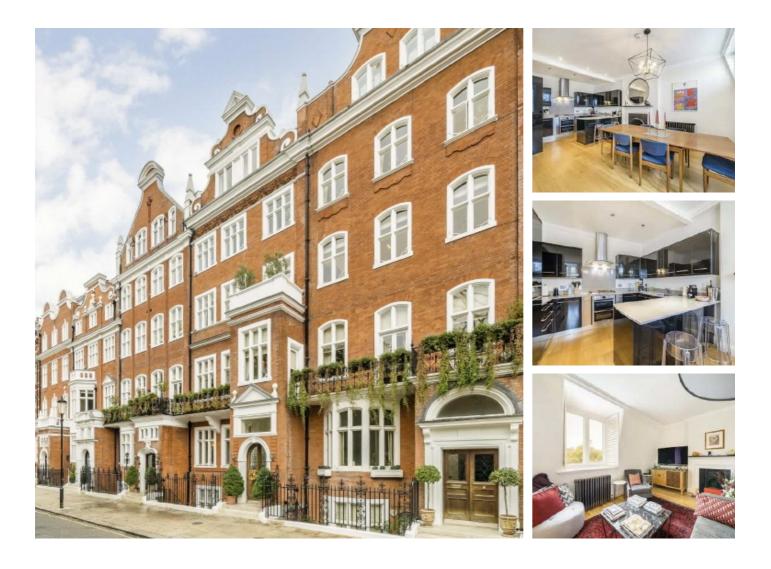

## Lennox Gardens, SW1X £1,269 Per week

A stunning two bedroom two bathroom flat located on the top floor overlooking Lennox Gardens. The flat benefits from high ceilings, wooden floors throughout and flooded with natural light.

Lennox Gardens is fantastically located between Brompton Road and Kings Road in the heart of Knightsbridge close to the Shops, bars and restaurants of Walton Street.

### Features

Two Double Bedrooms Two Bathrooms Open Plan Wood Flooring Lennox Gardens Porter