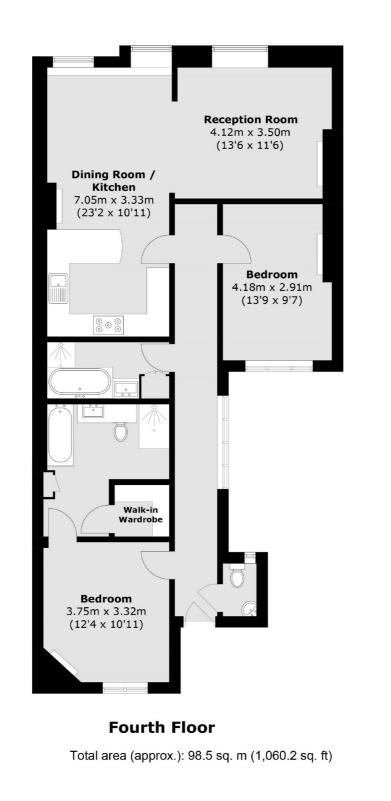

## Lennox Gardens, SW1X £1,269 Per week

A stunning two bedroom two bathroom flat located on the top floor overlooking Lennox Gardens. The flat benefits from high ceilings, wooden floors throughout and flooded with natural light.

### Features

Two Double Bedrooms Two Bathrooms Open Plan Wood Flooring Lennox Gardens Porter