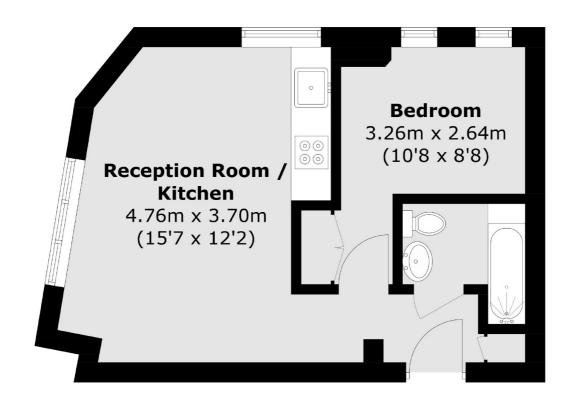

### **First Floor**

Total area (approx.): 31.7 sq. m (341.2 sq. ft)

Chelsea and Belgravia

45 Sloane Avenue

020 7590 9510

London

Sales

SW33DH