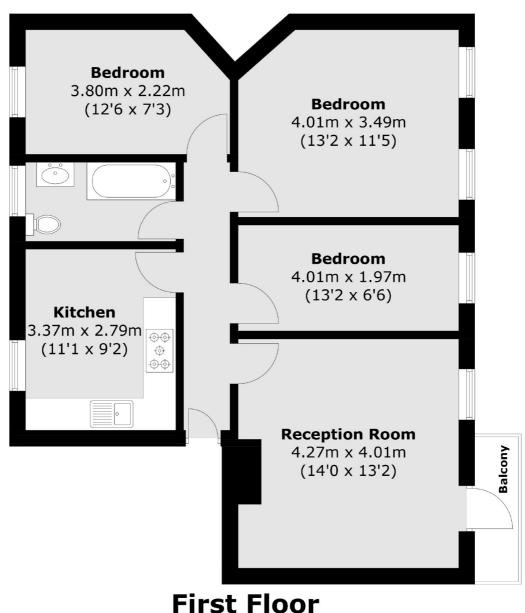

## Hortensia Road, SW10

£750 Per week

A brand newly refurbished HMO compliant three double bedroom flat in Chelsea. The flat benefits from separate kitchen, wood floors throughout and a balcony off the reception.

## **Features**

Three Bedroom HMO Compliant Brand Newly Refurbished Wood Floors Throughout First Floor Balcony

## Hortensia Road, London, SW10

Total area (approx.): 69.8 sq. m (751.3 sq. ft) Balcony (approx.): 2.2 sq. m (23.6 sq. ft)

Chelsea and Belgravia

45 Sloane Avenue

020 7590 9500

London

SW33DH

Lettings