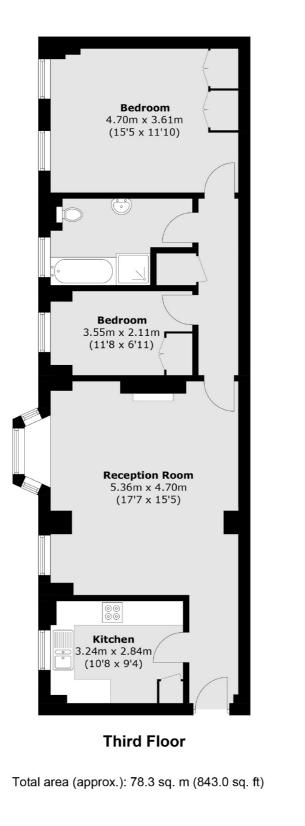

# Whiteheads Grove, SW3 £1,450,000

A beautifully presented two bedroom apartment located on the third floor with lift access and 24 hour porterage. This charming property is in great condition throughout and benefits from a share of the freehold.