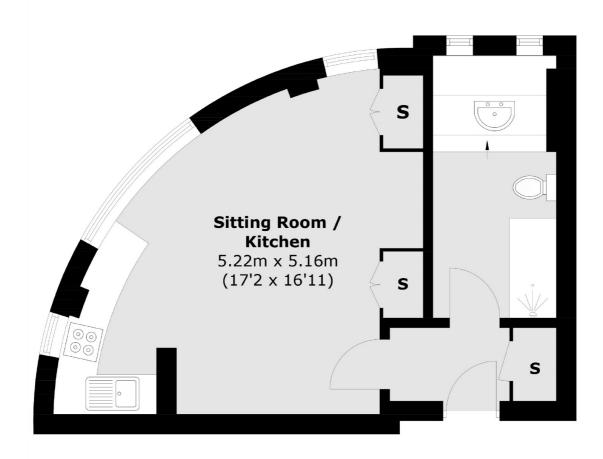

### **Ground Floor**

Total area (approx.): 33.2 sq. m (357.4 sq. ft)

Chelsea and Belgravia

45 Sloane Avenue

020 7590 9510

London

Sales

SW33DH