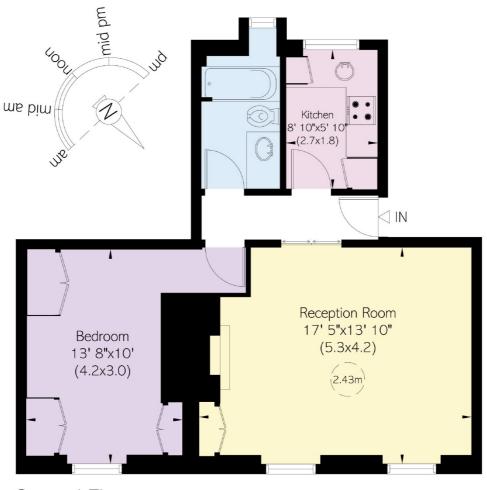

#### Smith Street, SW3

Approximate Internal Area  $5_{27} \operatorname{sq} \operatorname{ft}/49 \operatorname{sq} m$ 

Second Floor

Chelsea and Belgravia 45 Sloane Avenue London SW3 3DH Sales 020 7590 9510 Energy Rating: . We aim to make our particulars both accurate and reliable. However they are not guaranteed; nor do they form part of an offer or contract. If you require clarification on any points then please contact us, especially if you're traveling some distance to view. Please note that appliances and heating systems have not been tested and therefore no warranties can be given as to their good working order.