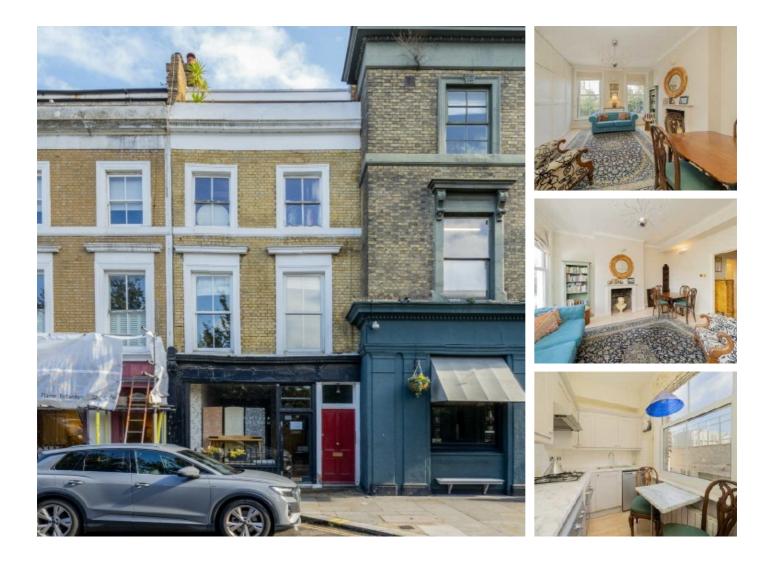

## Lots Road, SW10 £403 Per week

A stunning studio flat located on the first floor of this period conversion. The flat benefits from wooden floors throughout, lots of built in storage and natural light. This flat would work perfectly for a young professional.

Lots Road is located within the Lots Village Conservation Area in Chelsea. Westfield Park and the King's Road with all the amenities it has to offer are moments away.

### Features

Studio One Bathroom Wooden Floors New Kitchen Built In Storage Natural Light