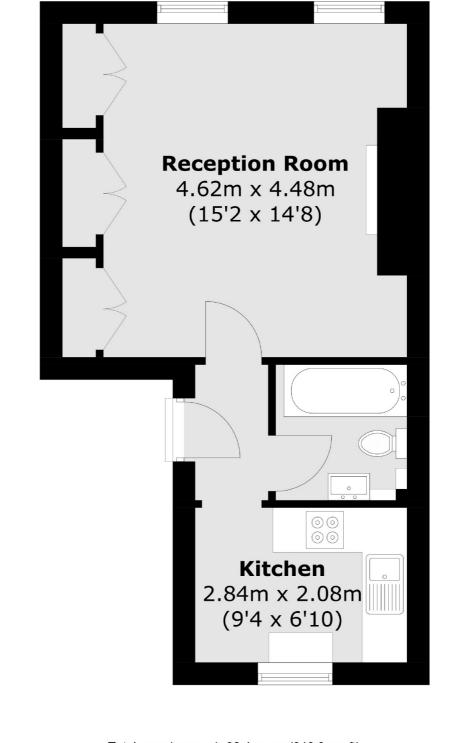

## Lots Road, London, SW10

Total area (approx.): 32.4 sq. m (348.3 sq. ft)

Chelsea and Belgravia 45 Sloane Avenue London SW3 3DH Lettings 020 7590 9500 Energy Rating: . We aim to make our particulars both accurate and reliable. However they are not guaranteed; nor do they form part of an offer or contract. If you require clarification on any points then please contact us, especially if you're traveling some distance to view. Please note that appliances and heating systems have not been tested and therefore no warranties can be given as to their good working order.