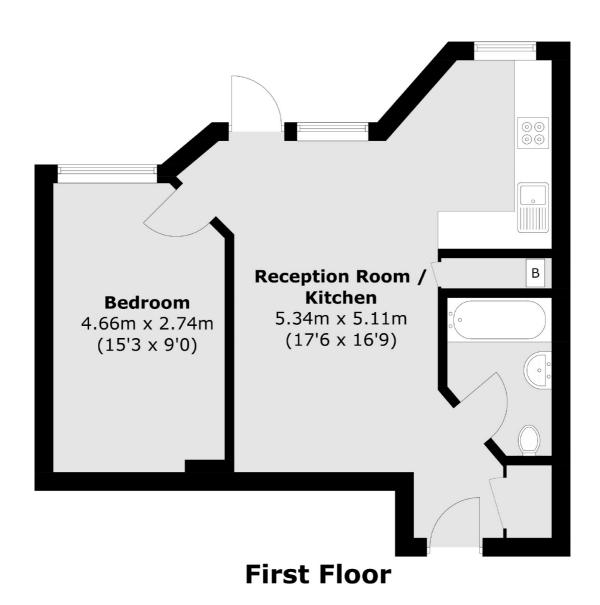

## Berenger Walk, London, SW10

Total area (approx.): 46.6 sq. m (501.6 sq. ft)

Chelsea and Belgravia

45 Sloane Avenue

020 7590 9510

London

Sales

SW33DH