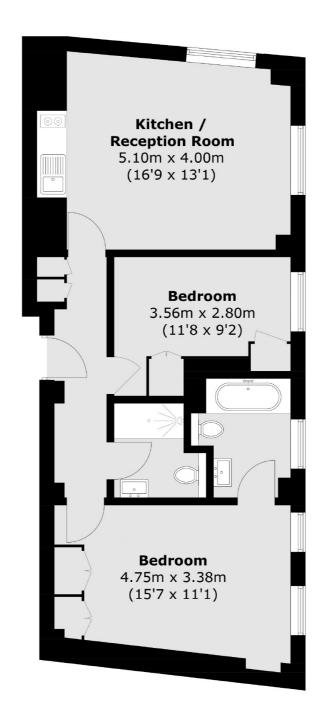

### **Seventh Floor**

Total area (approx.): 59.3 sq. m (638.3 sq. ft)

Chelsea and Belgravia

45 Sloane Avenue

020 7590 9510

London

Sales

SW33DH