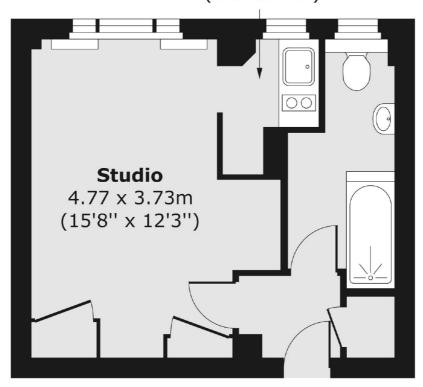

### Sloane Avenue, London, SW3

Fifth Floor

#### **Kitchen**

2.03 x 1.44m (6'8" x 4'9")

Total area (approx.) 25.90 sq. m (279 sq. ft)

Chelsea and Belgravia