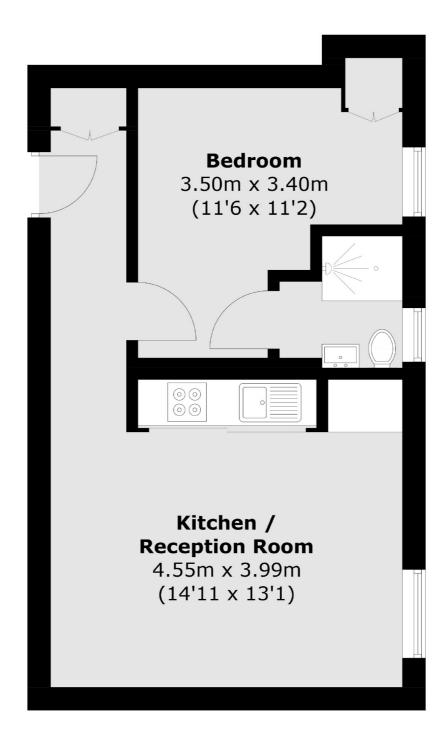

## Whiteheads Grove, London, SW3

Total area (approx.): 35.8 sq. m (385.3 sq. ft)

Chelsea and Belgravia

45 Sloane Avenue

020 7590 9510

London

Sales

SW33DH