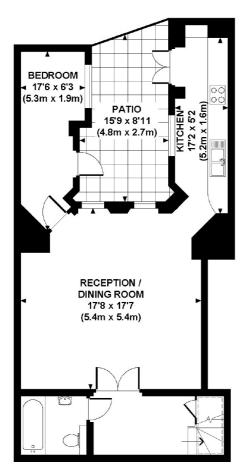

#### **CADOGAN GARDENS, SW3**

Approx. gross internal area 1149 Sq Ft. / 106.9 Sq M. Approx. gross internal area 1164 Sq Ft. / 108.3 Sq M. Inc. Restricted Height Representation of current layout. Not to scale.

WALK - IN

WARDROBE

LOWER GROUND FLOOR

Chelsea and Belgravia 45 Sloane Avenue, London, SW3 3DH Lettings 020 7590 9500 Energy Rating: . We aim to make our particulars both accurate and reliable. However they are not guaranteed; nor do they form part of an offer or contract. If you require clarification on any points then please contact us, especially if you're traveling some distance to view. Please note that appliances and heating systems have not been tested and therefore no warranties can be given as to their good working order.

 $\hat{}$ 

¢

FIRST FLOOR

.

GROUND FLOOR

BEDROOM 18'5 x 14'4 (5.6m x 4.4m)

dexters.co.uk