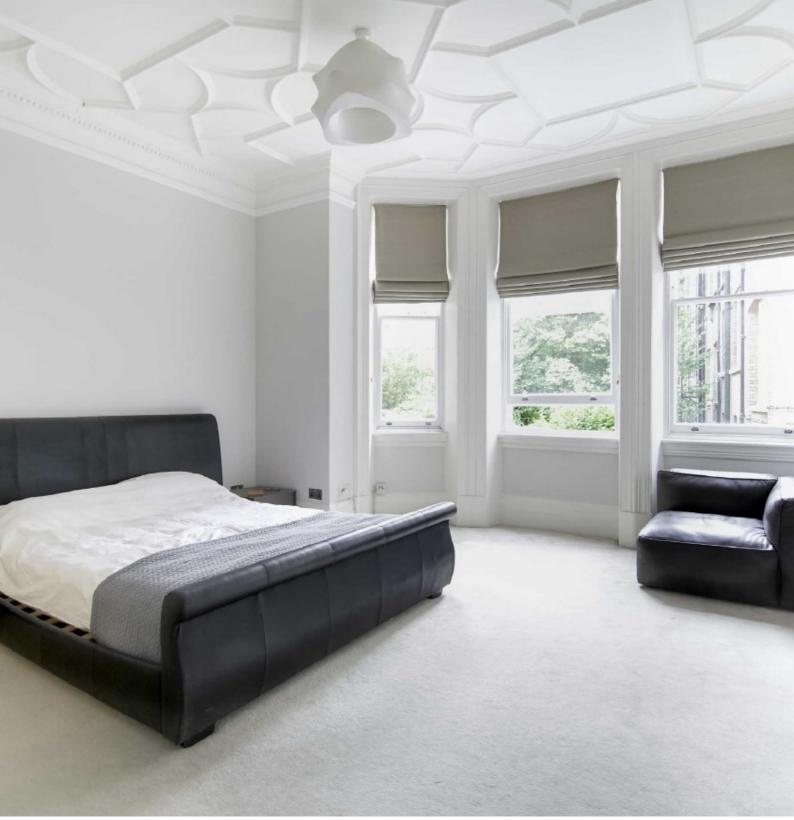

On the ground floor there is a spacious master suite with impressive ceiling height and original features, an en-suite bathroom, a walk in wardrobe and large windows overlooking the gardens behind.

The property benefits from a large reception room, a modern galley kitchen and ample storage throughout. Finally there is a private courtyard garden off the kitchen which is West facing so allows plenty of sunlight.

#### Features

Two Bedrooms Two Bathrooms Private Courtyard Stunning Garden Views Period Building Split Level