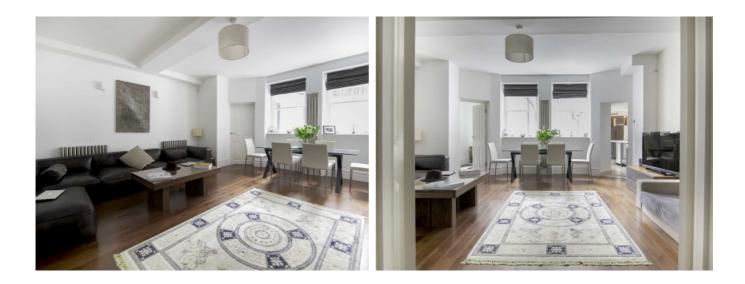

On the ground floor there is a spacious master suite with impressive ceiling height and original features, an en-suite bathroom, a walk in wardrobe and large windows overlooking the gardens behind.

The property benefits from a large reception room, a modern galley kitchen and ample storage throughout. Finally there is a private courtyard garden off the kitchen which is West facing so allows plenty of sunlight.

#### Features

Two Bedrooms Two Bathrooms Private Courtyard Stunning Garden Views Period Building Split Level