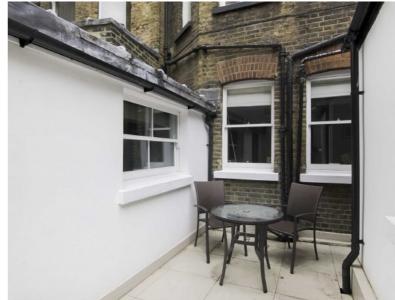

On the ground floor there is a spacious master suite with impressive ceiling height and original features, an en-suite bathroom, a walk in wardrobe and large windows overlooking the gardens behind.

The property benefits from a large reception room, a modern galley kitchen and ample storage throughout. Finally there is a private courtyard garden off the kitchen which is West facing so allows plenty of sunlight.

#### Features

Two Bedrooms Two Bathrooms Private Courtyard Stunning Garden Views Period Building Split Level