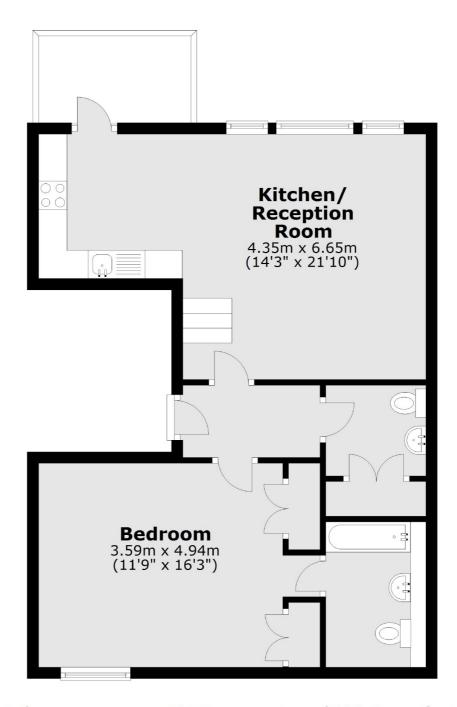

### Draycott Place, London, SW3

#### **Fourth Floor**

Total area: approx. 55.6 sq. metres (598.3 sq. feet)

Chelsea and Belgravia

45 Sloane Avenue

020 7590 9510

London

Sales

SW33DH