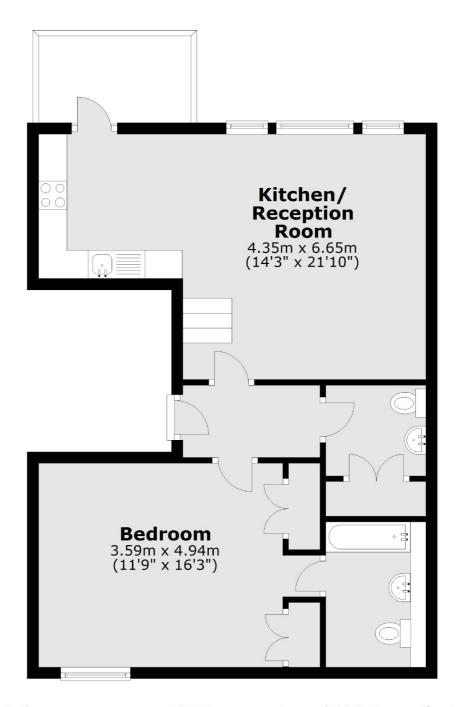

## Draycott Place, SW3 £1,150,000

A remodelled and redesigned property with a southfacing terrace offering stunning views across Chelsea. This apartment is located on the fourth floor (with lift) and would be an ideal London home or rental investment.

#### **Fourth Floor**

Total area: approx. 55.6 sq. metres (598.3 sq. feet)

Chelsea and Belgravia

45 Sloane Avenue

020 7590 9510

London

Sales

SW33DH