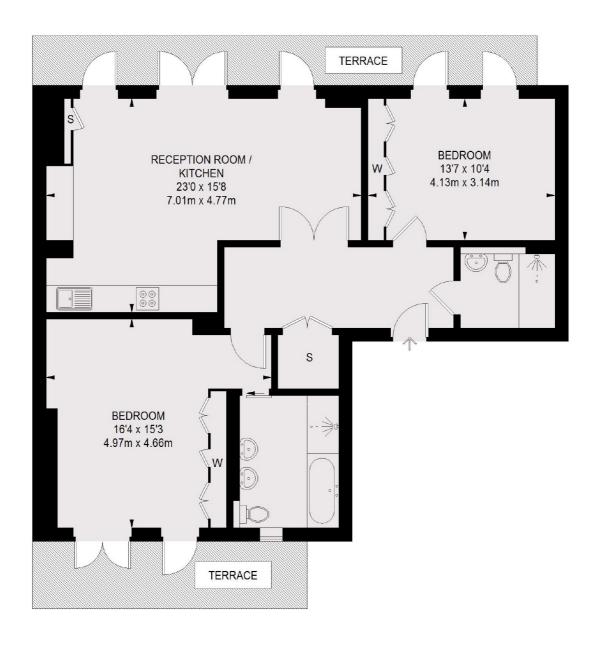

## Old Church Street, London, SW3

TOTAL APPROX. FLOOR AREA 949 SQ. FT. ( 88.15 SQ. M.) TERRACES 231 SQ. FT. ( 21.47 SQ. M.)

Chelsea and Belgravia

45 Sloane Avenue

020 7590 9510

London

Sales

SW33DH