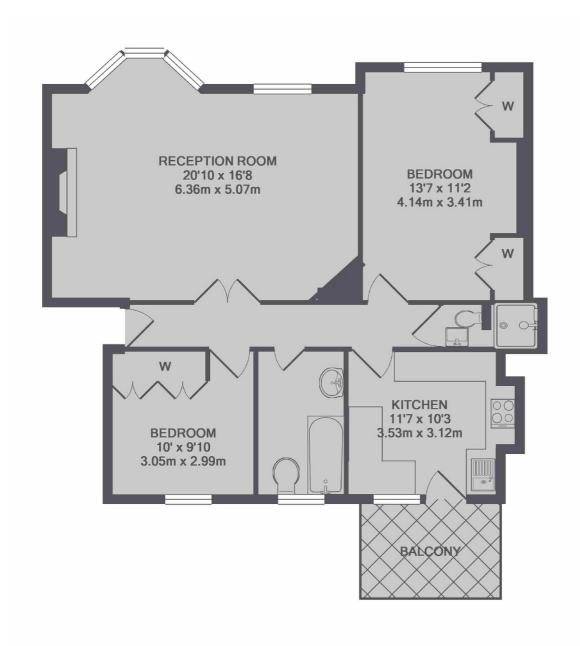

## Kings Road, SW10

£876 Per week

A two double bedroom property with two bathrooms, wood floors in the reception, separate kitchen and panoramic views of Kings Road and the rooftops of Chelsea.

Kings Road needs little introduction, the world famous shopping destination in the heart of Chelsea has many boutiques, restaurants & bars dotted along it.

## **Features**

Two Bedrooms Newly Refurbished Private Balcony Fantastic Storage Popular Location Panoramic Views

## Kings Road, London, SW10

Chelsea and Belgravia

45 Sloane Avenue

020 7590 9500

London

Lettings

SW33DH

TOTAL APPROX. FLOOR AREA 892 SQ.FT. (82.9 SQ.M.)