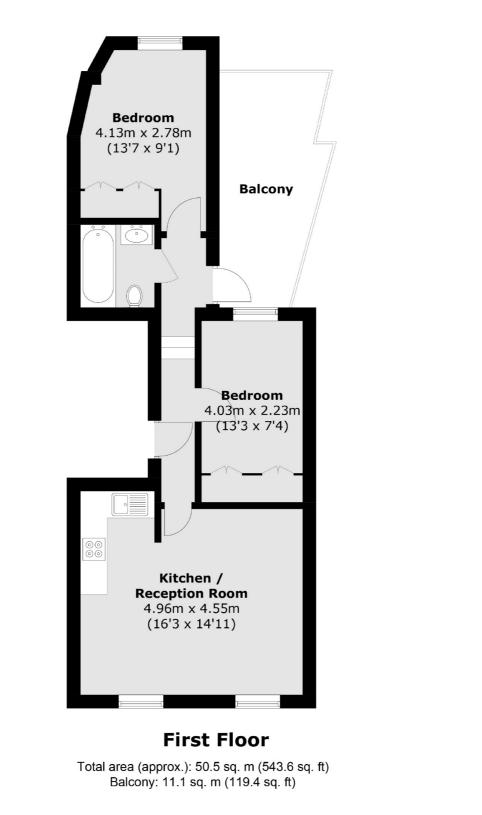

## **Fulham Road, SW10** £575,000

A smart two bedroom apartment with a private terrace. This property is in excellent condition with great entertaining space and natural light throughout. A perfect purchase for a first time buyer or as a rental investment.

## Features

First Floor Great Condition Two Bedrooms Long Leasehold Private Terrace Excellent Storage Space