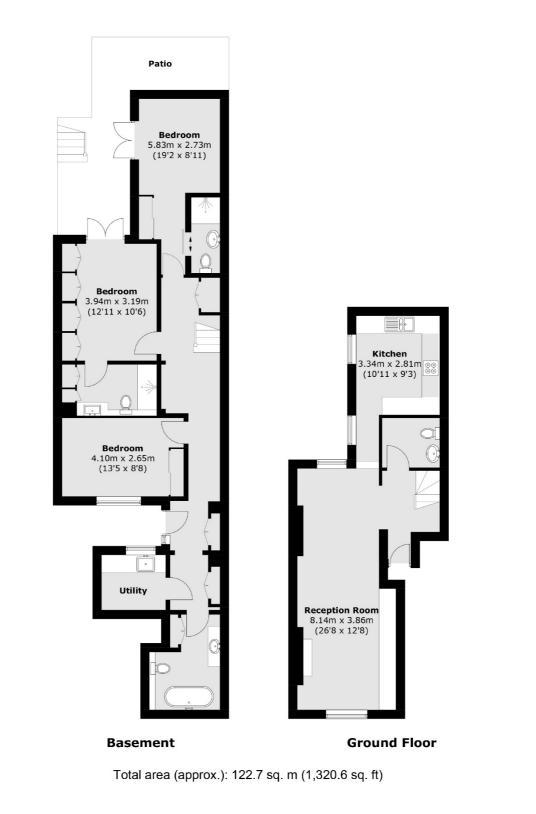

## Markham Square, SW3 £2,750,000

A beautiful apartment boasting high ceilings and three double bedrooms. This property has been refurbished to an immaculate standard and of particular note is a discreet walkway leading from the property to the amenities of Chelsea Green.

## Features

Immaculate Condition Three Double Bedrooms Private Patio Garden Quiet Location High Ceilings Access To Communal Gardens