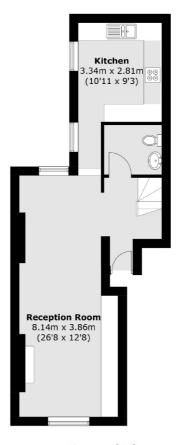

## **Dexters**



## Markham Square, SW3 £2,750,000

A beautiful apartment boasting high ceilings and three double bedrooms. This property has been refurbished to an immaculate standard and of particular note is a discreet walkway leading from the property to the amenities of Chelsea Green.

Markham Square dates back to 1836 and is widely regarded as one of Chelsea's finest addresses. Chelsea Green, Pavilion Road and Sloane Square are all moments away.

## **Features**

Immaculate Condition
Three Double Bedrooms
Private Patio Garden
Grade II Listed
High Ceilings
Access To Communal Gardens

## Markham Square, London, SW3





**Basement** 

Chelsea and Belgravia

45 Sloane Avenue

020 7590 9510

London

Sales

SW33DH

**Ground Floor** 

Total area (approx.): 122.7 sq. m (1,320.6 sq. ft)