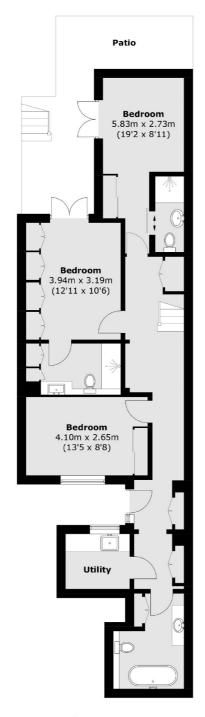

## **Features**

Immaculate Condition
Three Double Bedrooms
Private Patio Garden
Low Outgoing Charges
High Ceilings
Access To Communal Gardens

**Ground Floor** 

Total area (approx.): 122.7 sq. m (1,320.6 sq. ft)