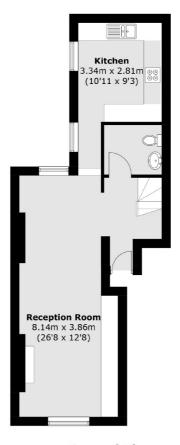

## **Features**

Immaculate Condition
Three Double Bedrooms
Private Patio Garden
Low Outgoing Charges
High Ceilings
Access To Communal Gardens

**Ground Floor** 

Total area (approx.): 122.7 sq. m (1,320.6 sq. ft)