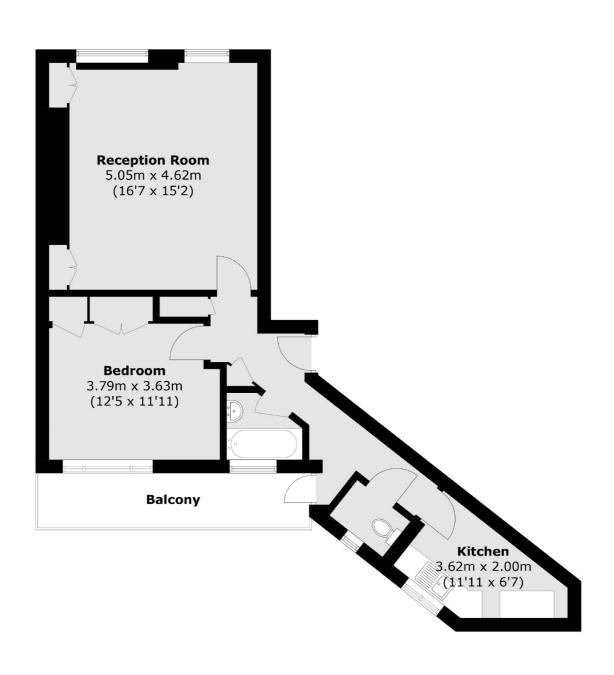

## Kings Road, London, SW3

Total area (approx.): 56.2 sq. m (604.9 sq. ft) Balcony area (approx.): 7.3 sq. m (78.6 sq. ft)

Chelsea and Belgravia

45 Sloane Avenue

020 7590 9500

London

Lettings

SW33DH