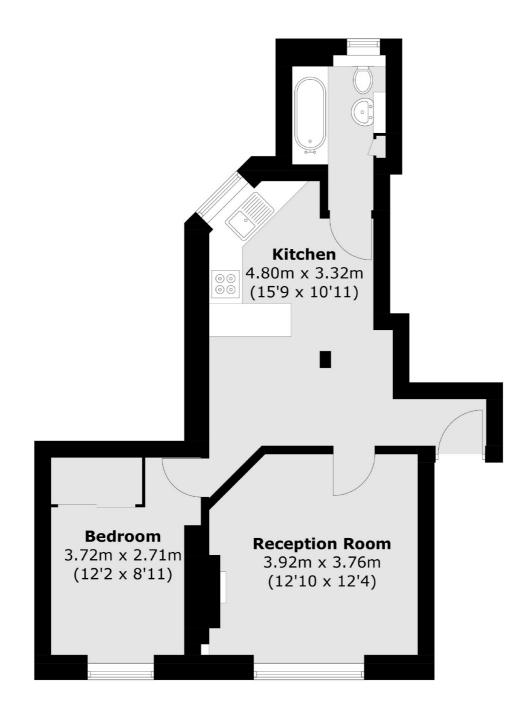

#### **Third Floor**

Chelsea and Belgravia

45 Sloane Avenue

020 7590 9510

London

Sales

SW33DH

Total area (approx.): 45.4 sq. m (488.7 sq. ft)