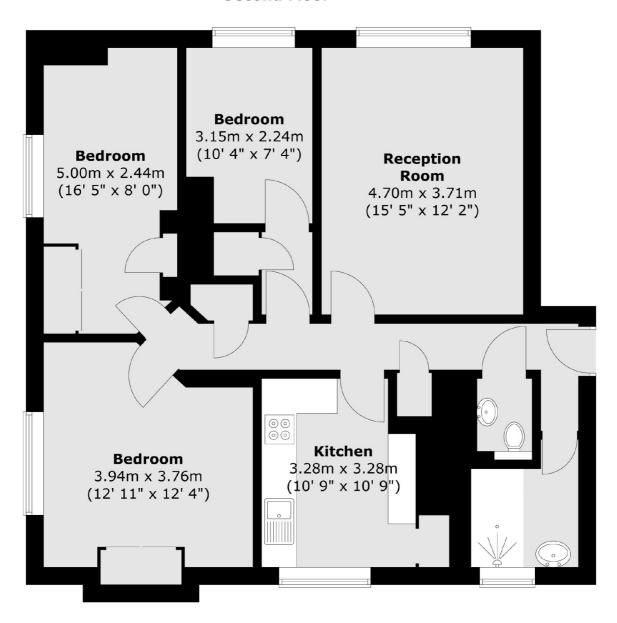

#### **Second Floor**

Total area (approx.): 80.9 sq. m (871 sq. ft)

020 7590 9510