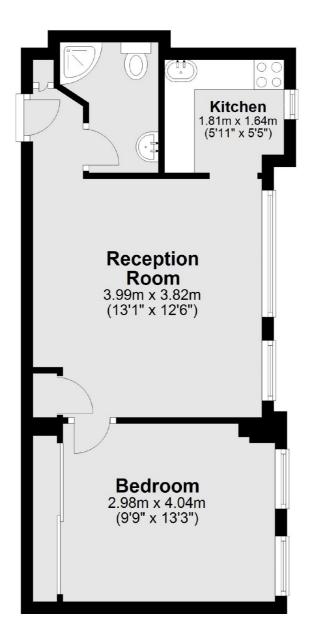

## Sloane Avenue, London, SW3

Total area: approx. 36.3 sq. metres (391.1 sq. feet)

Chelsea and Belgravia 45 Sloane Avenue London SW3 3DH Lettings 020 7590 9500 Energy Rating: D. We aim to make our particulars both accurate and reliable. However they are not guaranteed; nor do they form part of an offer or contract. If you require clarification on any points then please contact us, especially if you're traveling some distance to view. Please note that appliances and heating systems have not been tested and therefore no warranties can be given as to their good working order.