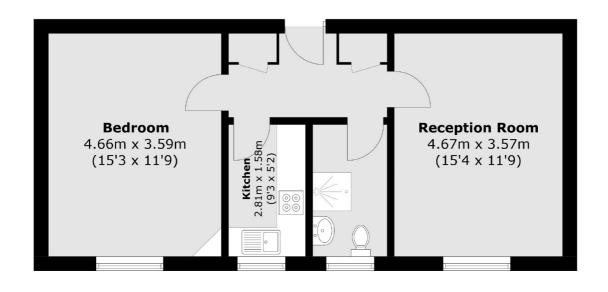

## Chelsea Manor Street, London, SW3

Total area (approx.): 49.9 sq. m (537.1 sq. ft)

Chelsea and Belgravia

45 Sloane Avenue

020 7590 9510

London

Sales

SW33DH