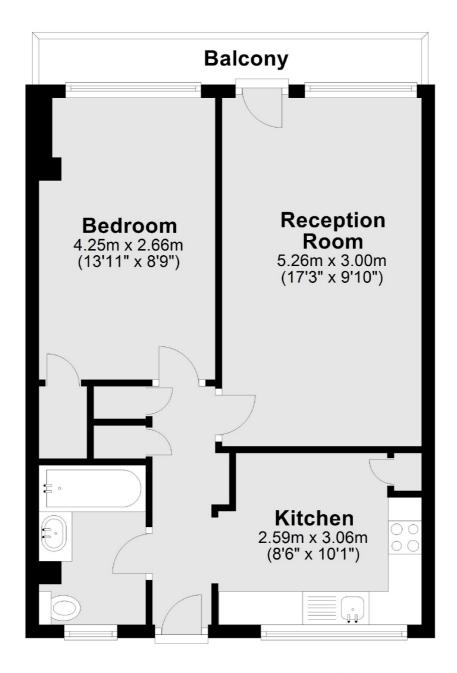

#### **First Floor**

Main area: Approx. 45.9 sq. metres (493.6 sq. feet)

Plus balconies, approx. 4.5 sq. metres (48.8 sq. feet)

Chelsea and Belgravia

45 Sloane Avenue

020 7590 9500

London

SW33DH