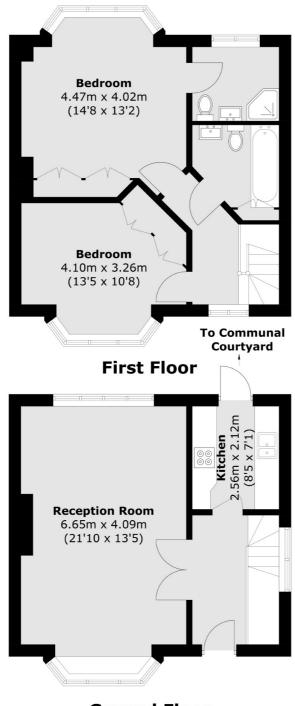

## The Gateways, London, SW3

**Ground Floor** 

Total area (approx.): 83.9 sq. m (903.1 sq. ft)

020 7590 9510