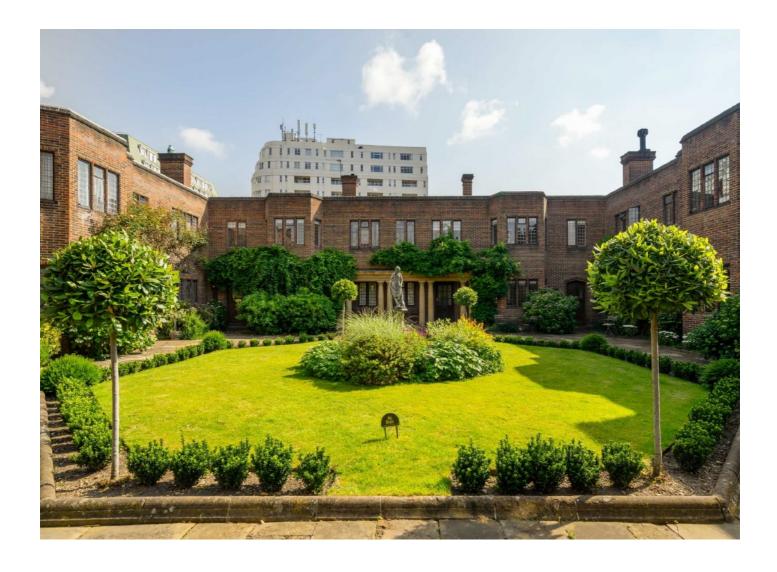

The Gateways (built in 1934) is a well-regarded Grade II listed development, moments from Chelsea Green, Sloane Square and Pavilion Road.

## **Features**

Grade II Listed
Secure Development
Two Bedrooms
Communal Courtyard
Two Bathrooms
Freehold