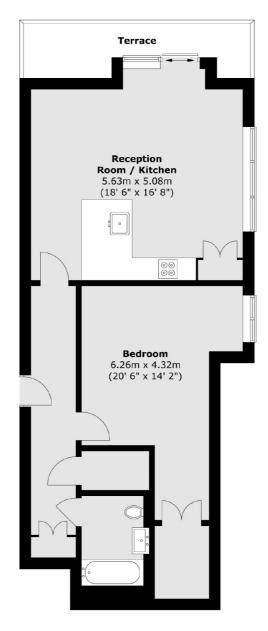

## Gatliff Road, London, SW1W

Total area (approx.) : 71 sq. m (764 sq. ft) Total terrace area (approx.) : 6.6 sq. m (71 sq. ft)

Chelsea and Belgravia

45 Sloane Avenue

020 7590 9510

London

Sales

SW33DH