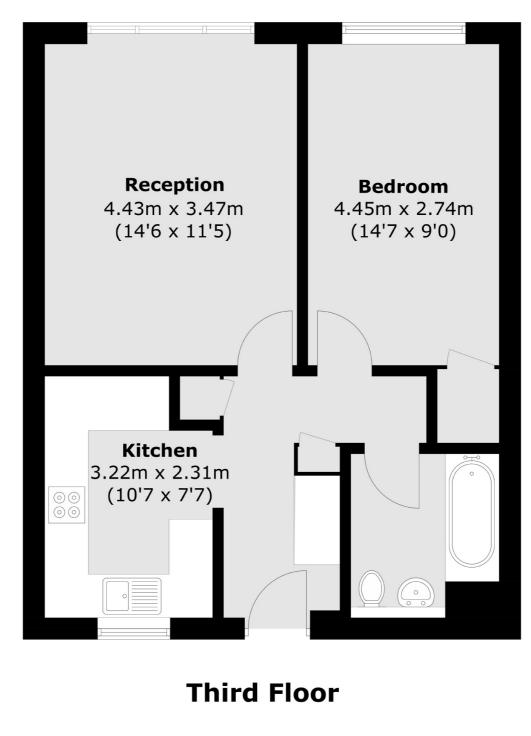

## Cremorne Estate, London, SW10

Total area (approx.): 49.9 sq. m (537.1 sq. ft)

Chelsea and Belgravia 45 Sloane Avenue London SW3 3DH Lettings 020 7590 9500 Energy Rating: . We aim to make our particulars both accurate and reliable. However they are not guaranteed; nor do they form part of an offer or contract. If you require clarification on any points then please contact us, especially if you're traveling some distance to view. Please note that appliances and heating systems have not been tested and therefore no warranties can be given as to their good working order.