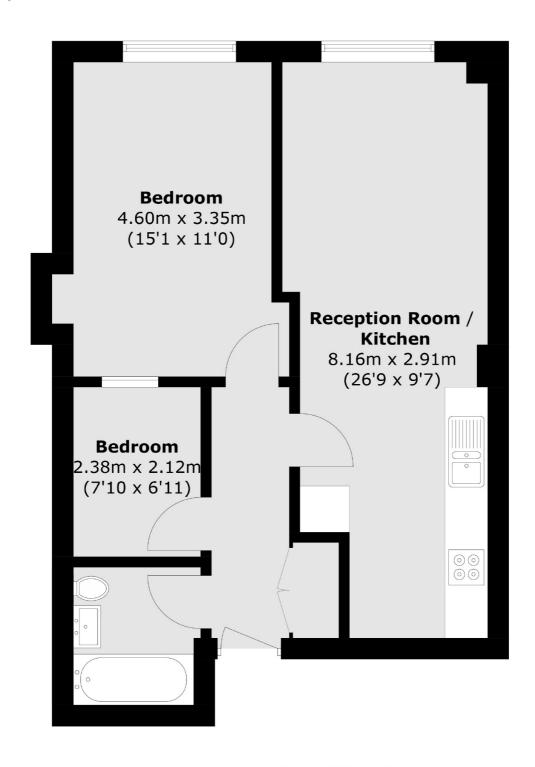

## Fulham Road, SW10

£670 Per week

A brand newly refurbished building consisting of eight flats. This two bedroom is located on the third floor and benefits from open plan living, underfloor heating and built in storage.

## Fulham Road, London, SW10

Total area (approx.): 49.6 sq. m (533.9 sq. ft)

Chelsea and Belgravia

45 Sloane Avenue

020 7590 9500

London

Lettings

SW33DH