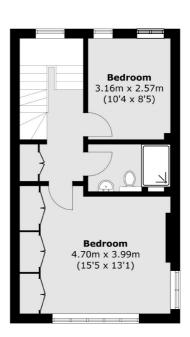

# **Dexters**









## Sprimont Place, SW3 £3,000,000

A stunning Grade II listed house just off Chelsea Green. This wonderful property has four bedrooms, top of the range appliances throughout and is flooded with natural light.

Sprimont Place runs one way from Sloane Avenue towards Chelsea Green. A number of delicatessens, restaurants, cafés and boutique shops are within walking distance.

### **Features**

Grade II Listed
Caretaker
Excellent Condition
Bespoke Joinery
Underfloor Heating
Communal Courtyard

### Sprimont Place, London, SW3



#### **Second Floor**





### **Ground Floor**

Chelsea and Belgravia

45 Sloane Avenue

020 7590 9510

London

Sales

SW33DH

### First Floor

Total area (approx.): 121.7 sq. m (1,309.8 sq. ft)