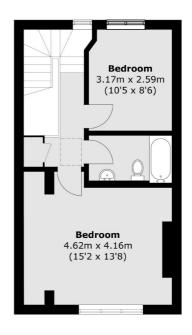

# **Dexters**









## Sprimont Place, SW3 £3,000,000

A stunning Grade II listed house just off Chelsea Green. This wonderful property has four bedrooms, top of the range appliances throughout and is flooded with natural light.

Sprimont Place runs one way from Sloane Avenue towards Chelsea Green. A number of delicatessens, restaurants, cafés and boutique shops are within walking distance.

### **Features**

Grade II Listed
Caretaker
Excellent Condition
Bespoke Joinery
Underfloor Heating
Communal Courtyard

### Sprimont Place, London, SW3



#### **Second Floor**





### **Ground Floor**

Chelsea and Belgravia

45 Sloane Avenue

020 7590 9510

London

Sales

SW33DH

### First Floor

Total area (approx.): 121.7 sq. m (1,309.8 sq. ft)