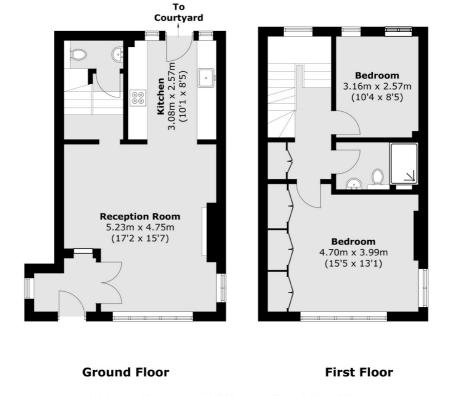

## Sprimont Place, London, SW3

Second Floor

Total area (approx.): 121.7 sq. m (1,309.8 sq. ft)

Chelsea and Belgravia 45 Sloane Avenue London SW3 3DH Sales 020 7590 9510 Energy Rating: . We aim to make our particulars both accurate and reliable. However they are not guaranteed; nor do they form part of an offer or contract. If you require clarification on any points then please contact us, especially if you're traveling some distance to view. Please note that appliances and heating systems have not been tested and therefore no warranties can be given as to their good working order.