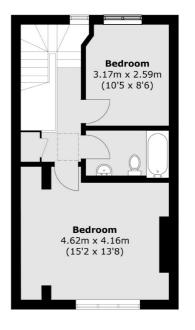

## Sprimont Place, London, SW3

Second Floor

Total area (approx.): 121.7 sq. m (1,309.8 sq. ft)

Chelsea and Belgravia 45 Sloane Avenue London SW3 3DH Sales 020 7590 9510 Energy Rating: . We aim to make our particulars both accurate and reliable. However they are not guaranteed; nor do they form part of an offer or contract. If you require clarification on any points then please contact us, especially if you're traveling some distance to view. Please note that appliances and heating systems have not been tested and therefore no warranties can be given as to their good working order.