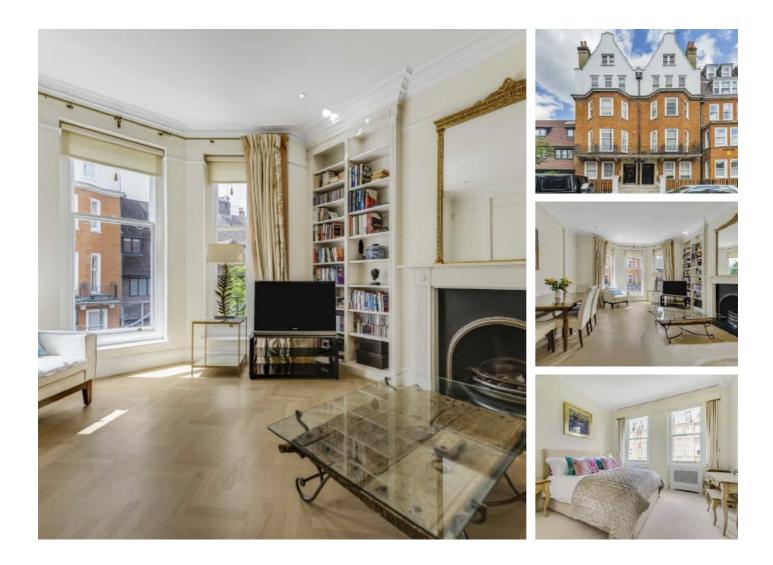

## Ormonde Gate, SW3 £1,495,000

A charming first floor apartment with high ceilings and plenty of natural light. This property has a working fireplace, a balcony and the bonus of a residential caretaker.

Ormonde Gate is ideally located in a beautiful, quiet part of Chelsea. Burton Court, The Chelsea Physic Garden and Sloane Square tube station are all within walking distance.

#### Features

Residential Caretaker First Floor High Ceilings Smart Communal Areas One Bedroom Long Leasehold