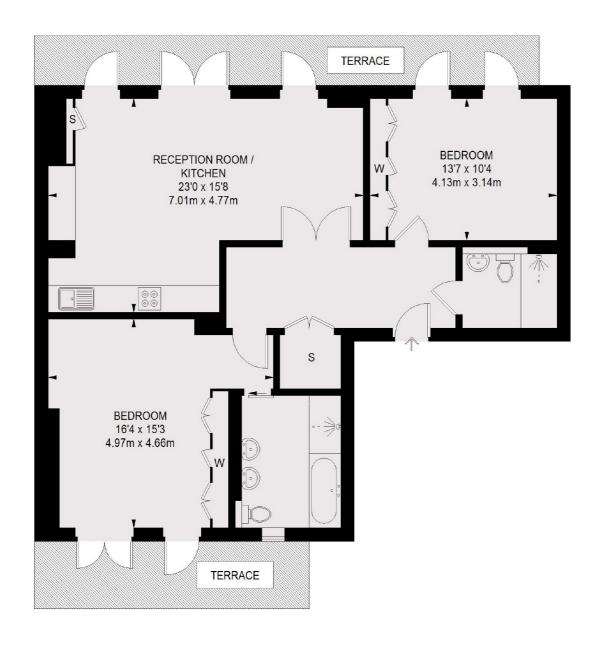

## Old Church Street, London, SW3

TOTAL APPROX. FLOOR AREA 949 SQ. FT. ( 88.15 SQ. M.) TERRACES 231 SQ. FT. ( 21.47 SQ. M.)

Chelsea and Belgravia

45 Sloane Avenue

020 7590 9500

London

Lettings

SW33DH