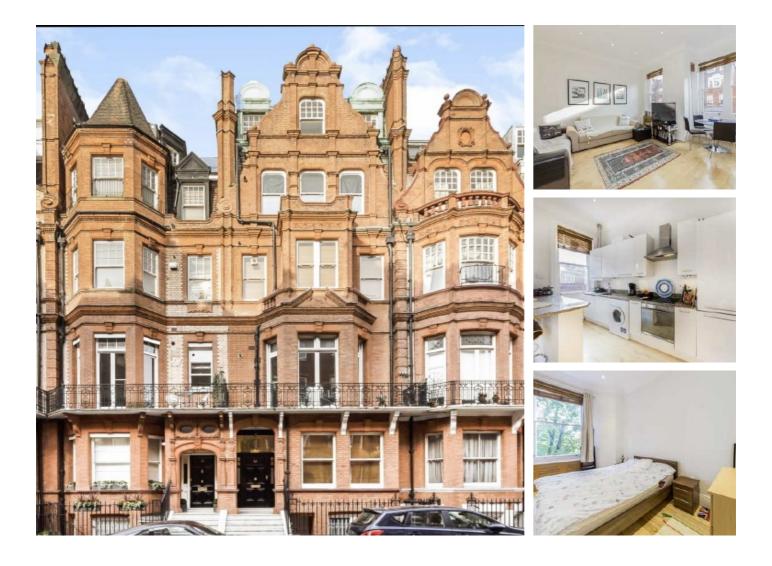

## Draycott Place, SW3 £920 Per week

Two double bedroom apartment to let in a beautiful red brick period building. This flat has direct lift access, wood floors throughout and a south facing living room. Perfect for professional tenants and students.

The apartment is located between Sloane Avenue and the Kings Road in the heart of Chelsea. Close to many shops, bars and restaurants, this a super exciting area to live in.

### Features

Two Double Bedrooms Wood Flooring Second Floor With Lift Access Open Plan Kitchen South Facing Living Room Period Building