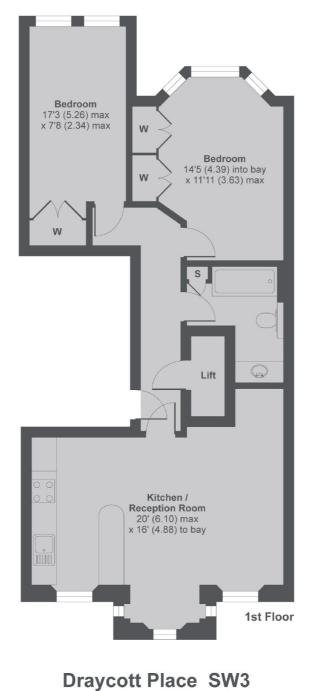

## Draycott Place, London, SW3

MAIN HOUSE APPROX FLOOR AREA 712 SQ.FT 66.1 SQ.M (INCLUDES LIFT) Copyright nichecom.co.uk 2017 Produced for Dexters REF : 195883

Chelsea and Belgravia 45 Sloane Avenue London SW3 3DH Lettings 020 7590 9500 Energy Rating: C. We aim to make our particulars both accurate and reliable. However they are not guaranteed; nor do they form part of an offer or contract. If you require clarification on any points then please contact us, especially if you're traveling some distance to view. Please note that appliances and heating systems have not been tested and therefore no warranties can be given as to their good working order.