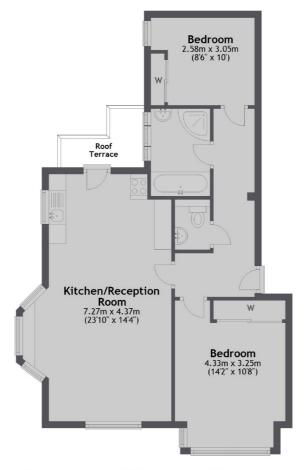

### Franklins Row, London, SW3

**Ground Floor** 

Total area: approx. 62.7 sq. metres (675.4 sq. feet)

Chelsea and Belgravia 45 Sloane Avenue London SW3 3DH Lettings 020 7590 9500 Energy Rating: C. We aim to make our particulars both accurate and reliable. However they are not guaranteed; nor do they form part of an offer or contract. If you require clarification on any points then please contact us, especially if you're traveling some distance to view. Please note that appliances and heating systems have not been tested and therefore no warranties can be given as to their good working order.