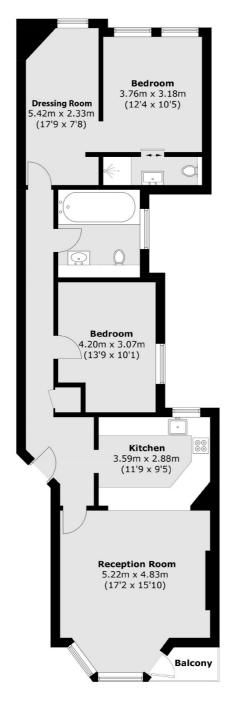

## Beaufort Street, London, SW3

First Floor

Total area (approx.): 96.4 sq. m (1037.6 sq. ft) Balcony area (approx.): 1.9 sq. m (20.4 sq. ft)

Chelsea and Belgravia

45 Sloane Avenue

020 7590 9510

London

Sales