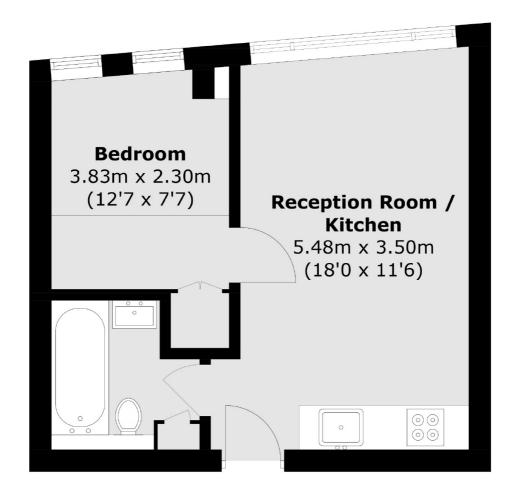

### **Sixth Floor**

Total area (approx.): 29.8 sq. m (320.8 sq. ft)

Chelsea and Belgravia

45 Sloane Avenue

020 7590 9510

London

Sales

SW33DH