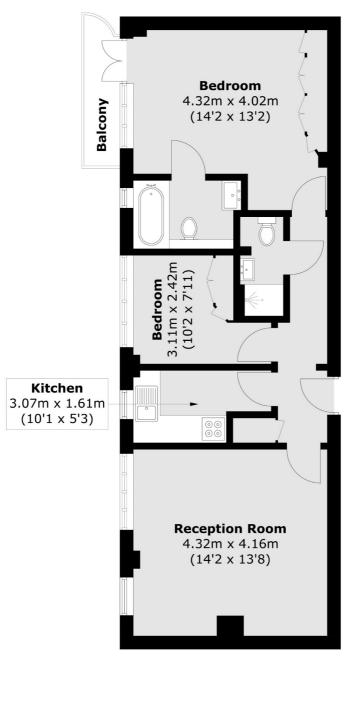

### Chelsea Cloisters, London, SW3

#### **Seventh Floor**

Total area (approx.): 58.7 sq. m (631.8 sq. ft) Balcony: 2.5 sq. m (26.9 sq. ft)

Chelsea and Belgravia 45 Sloane Avenue London SW3 3DH Sales 020 7590 9510 Energy Rating: C. We aim to make our particulars both accurate and reliable. However they are not guaranteed; nor do they form part of an offer or contract. If you require clarification on any points then please contact us, especially if you're traveling some distance to view. Please note that appliances and heating systems have not been tested and therefore no warranties can be given as to their good working order.