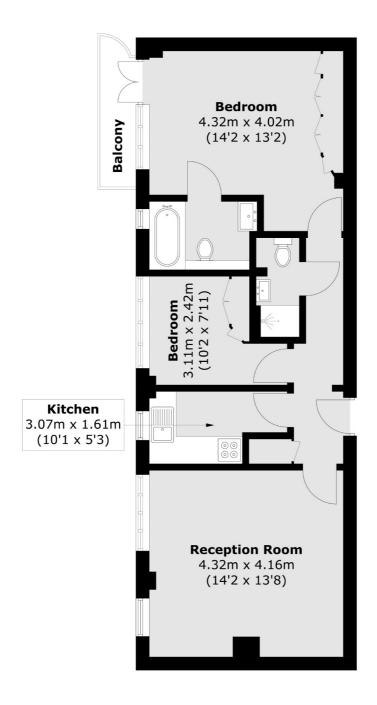

#### **Seventh Floor**

Total area (approx.): 58.7 sq. m (631.8 sq. ft) Balcony: 2.5 sq. m (26.9 sq. ft)

Chelsea and Belgravia

45 Sloane Avenue

London

Sales

SW3 3DH

020 7590 9510