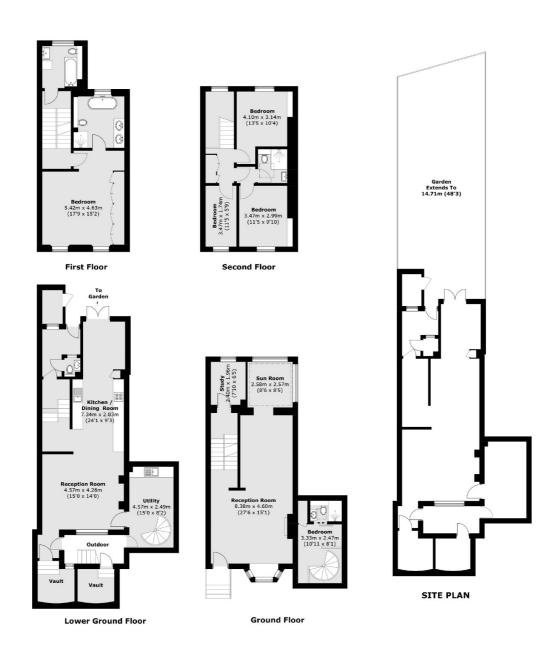

## Ovington Street, London, SW3

Total area (approx.): 226.1 sq. m (2,433.7 sq. ft) Vault & External Store: 6.3 sq. m (67.8 sq. ft)

Chelsea and Belgravia

45 Sloane Avenue

020 7590 9500

London

Lettings

SW33DH