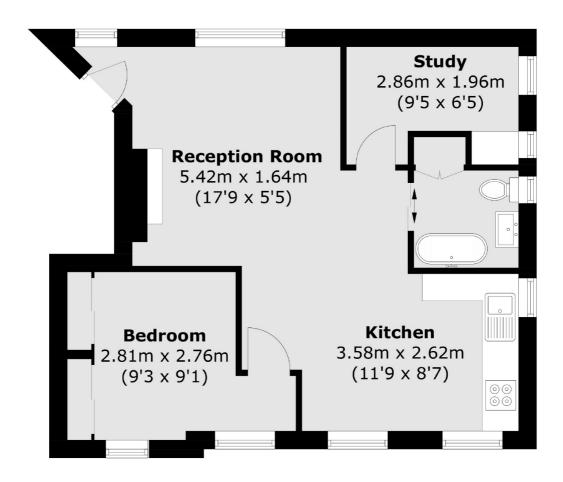

## Rosemoor Street, London, SW3

Total area (approx.): 44.8 sq. m (482.2 sq. ft)

Chelsea and Belgravia

45 Sloane Avenue

020 7590 9500

London

Lettings

SW33DH