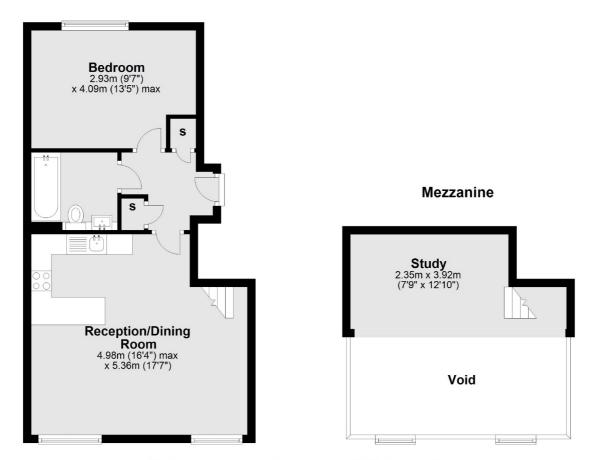

### Elystan Street, London, SW3

Second Floor

Total area: approx. 56.6 sq. metres (609.4 sq. feet)

Chelsea and Belgravia 45 Sloane Avenue London SW3 3DH Lettings 020 7590 9500 Energy Rating: D. We aim to make our particulars both accurate and reliable. However they are not guaranteed; nor do they form part of an offer or contract. If you require clarification on any points then please contact us, especially if you're traveling some distance to view. Please note that appliances and heating systems have not been tested and therefore no warranties can be given as to their good working order.