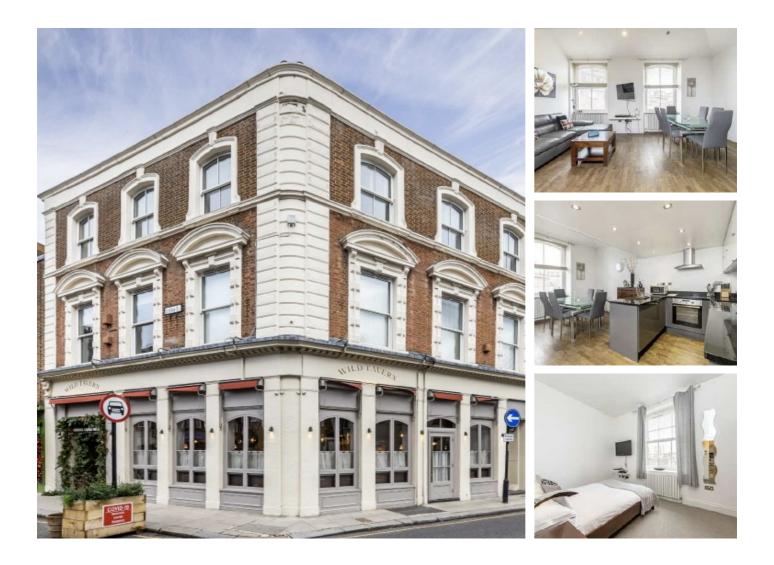

## Elystan Street, SW3 £576 Per week

An incredible one bedroom apartment to let in the heart of Chelsea Green, Sloane Square. The property has one double bedroom and an additional mezzanine sleeping area, perfect for guests or working from home.

The property is located just off Kings Road with views down Markham Street. You will have very easy access to all local amenities including bars, restaurants, boutique stores, high street stores and supermarkets. This is such an exciting part of Chelsea to live in!

#### Features

Large One Bedroom Two Sleeping Areas Open Plan Kitchen Second Floor Wood Floors Wifi Included