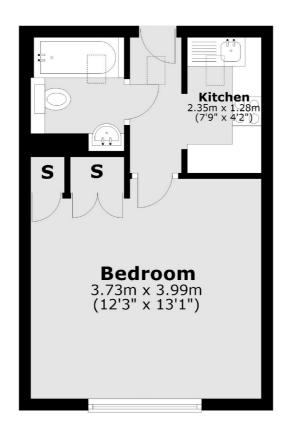

### **Ninth Floor**

Total area: approx. 25.0 sq. metres (268.9 sq. feet)

Chelsea and Belgravia

45 Sloane Avenue

020 7590 9500

London

Lettings

SW33DH