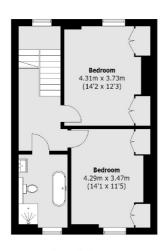

## Gunter Grove, London, SW10

Second Floor

Lower Ground Floor Ground Floor First Floor

Chelsea and Belgravia

45 Sloane Avenue

020 7590 9510

London

Sales

SW33DH

Total area (approx.): 210.7 sq. m (2,267.9 sq. ft) Balcony area: 3.8 sq. m (40.9 sq. ft)