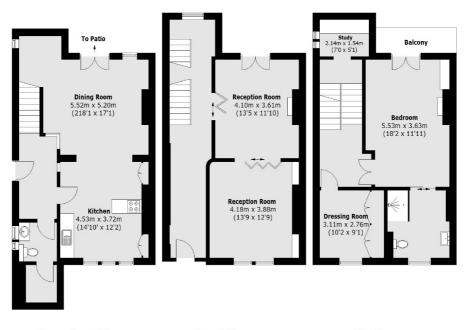

## Gunter Grove, London, SW10

Second Floor

Lower Ground Floor Ground Floor First Floor

Chelsea and Belgravia

45 Sloane Avenue

020 7590 9510

London

Sales

SW33DH

Total area (approx.): 210.7 sq. m (2,267.9 sq. ft) Balcony area: 3.8 sq. m (40.9 sq. ft)