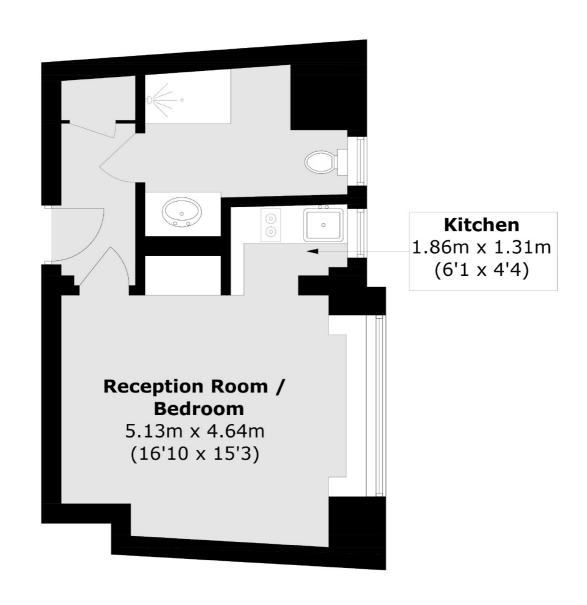

### **Eighth Floor**

Chelsea and Belgravia

45 Sloane Avenue

020 7590 9510

London

Sales

SW33DH

Total area (approx.): 30.5 sq. m (328.3 sq. ft)