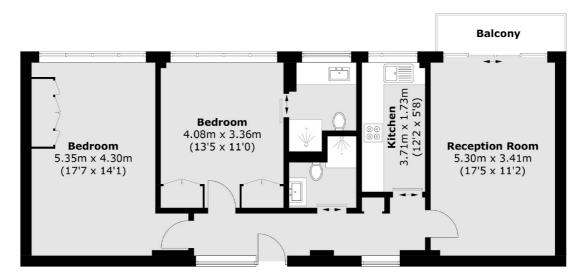

### Royal Avenue, London, SW3

#### **Fourth Floor**

Total area (approx.): 76.5 sq. m (823.4 sq. ft) Balcony: 3.4 sq. m (36.6 sq. ft)

020 7590 9510